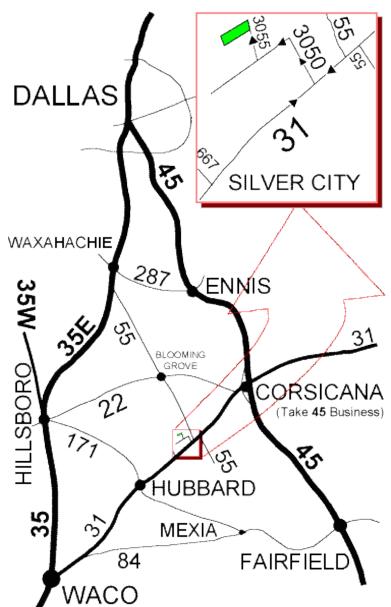

# Directions to Tanglewood Forest

#### From Dallas:

Take I-45 South to Corsicana Business Exit, follow Business 45 into Corsicana until you come to an overpass. Take the road to the right side of the overpass, and take a right at Hwy 31. Follow Hwy 31 west through Corsicana. After Hwy 55, the next right is FM3050. Take a right on FM3050. Take a right at intersection, FM3055, and go about .5 miles, Tanglewood Forest will be on the left.

#### From Fort Worth:

Take I-35 South to Hwy. 31 in Waco, going east. Take a left on FM3050, near Silver City. Take a right at intersection, FM3055, and go about .5 miles, Tanglewood Forest will be on the left.

### From Houston:

Take I-45 North to Corsicana Business Exit, follow Business 45 into Corsicana until you come to an overpass. Take the road to the right side of the overpass, and take a left at Hwy 31. Follow Hwy 31 west through Corsicana. After Hwy 55, the next right is FM3050. Take a right on FM3050. Take a right at intersection, FM3055, and go about .5 miles, Tanglewood Forest will be on the left.

## From Austin:

Take I-35 North to Hwy. 31 in Waco, going east. Take a left on FM3050, near Silver City. Take a right at intersection, FM3055, and go about .5 miles, Tanglewood Forest will be on the left.